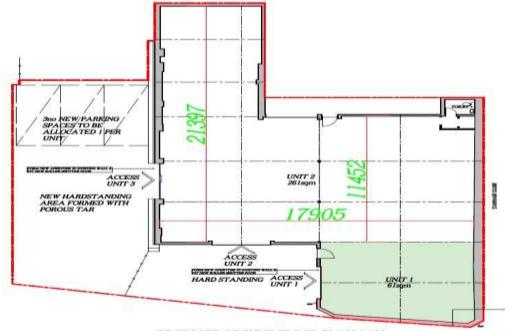

## **INDUSTRIAL UNIT**

- LEASE FROM £17,000 PER ANNUM
- GOOD EAVES HEIGHT
- ROLLER SHUTTER DOOR
- PRIVATE PARKING
- NEWLY REFURBISHED
- COMPLETION END OF JULY 2021

PROPOSED GROUND FLOOR PLAN 1:100

Internally the unit is open plan with a w.c as shown on image 2 as unit 2.

#### **FLOOR AREAS**

From sizes taken during our inspection we calculate the subject property, measured in accordance with the RICS Code of Measurement Practice (second edition, January 2018) to extend to the following approximate net internal area (NIA):

#### 260.12m<sup>2</sup>/2,800ft<sup>2</sup>