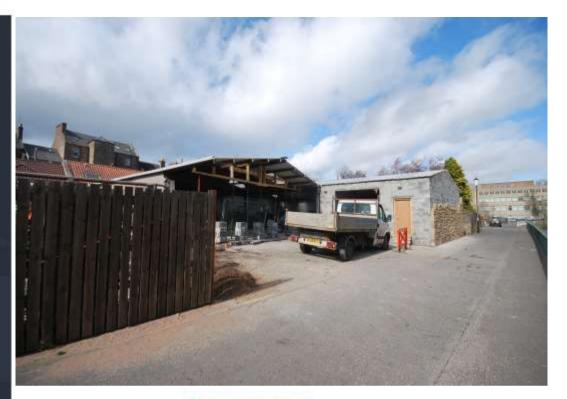

#### DESCRIPTION

The subjects comprise a single storey attached industrial unit of stone construction with concrete block walls, concrete flooring and new pitched roof.

The unit is currently being fully refurbished.

# TO LET

Unit Situate Waterend Road, Cupar, KY15 5HP