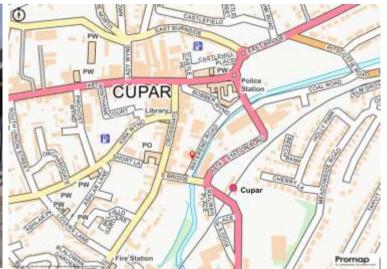

#### LOCATION

Cupar is a town, former royal burgh and parish in Fife, Scotland. It lies between Dundee and Glenrothes. According to a 2011 population estimate, Cupar had a population around 9,000, making it the ninth largest settlement in Fife, and the civil parish a population of 11,183.

The town is located on the A91 carriageway which links St Andrews to Stirling / Perth.

The town also benefits from access to the main railway and bus network.

The subjects are located on the western side of Waterend Road.