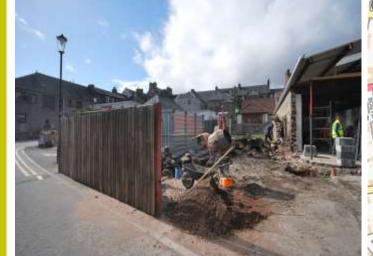

#### DESCRIPTION

The subjects comprise a single storey attached industrial unit of stone construction with concrete block walls, concrete flooring and new pitched roof.

The unit is currently being fully refurbished.