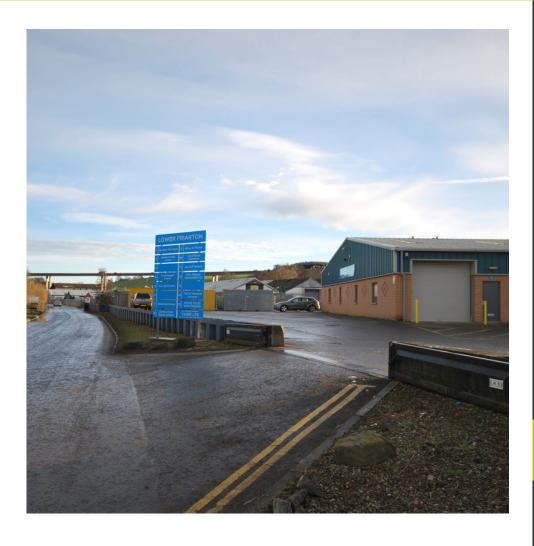

Perth's city centre is situated to the west of the banks of the River Tay. From a local context the property is situated on the southern side of Friarton Road on the southern shore of River Tay and forming part of Lower Friarton Industrial Estate.