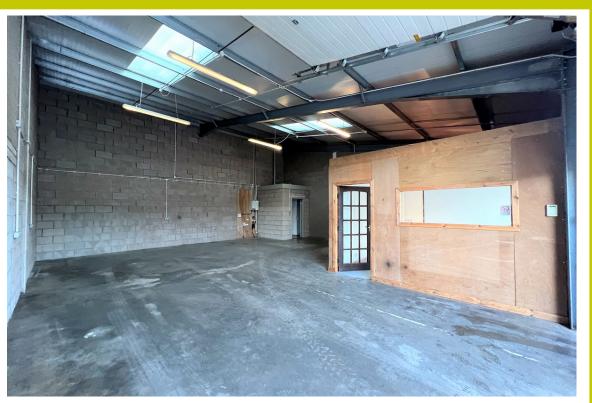

#### DESCRIPTION

The subjects comprise a ground floor mid terraced industrial unit. The property is of steel portal frame construction with brick and insulated profiled sheet walls whilst being surmounted by a pitched roof overlaid in insulated profiled sheeting with interspersed translucent panelling.

Internally, the subjects provide an open plan workshop area, office, tea prep area and w.c. Externally, the property benefits from a large electric roller shutter door and separate pedestrian door. The development benefits from a large private car parking area with good turning space.