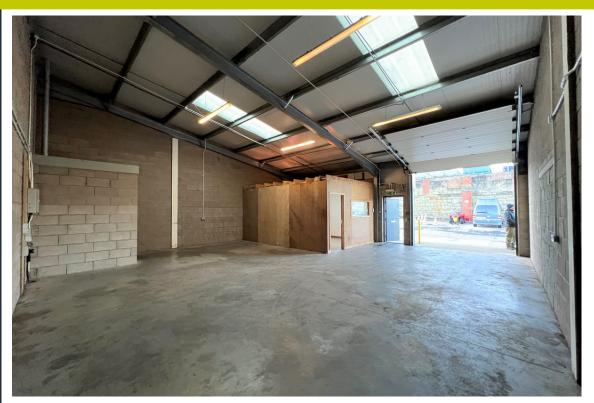

#### DESCRIPTION

The subjects comprise a ground floor mid terraced industrial unit. The property is of steel portal frame construction with brick and insulated profiled sheet walls whilst being surmounted by a pitched roof overlaid in insulated profiled sheeting with interspersed translucent panelling.

Internally, the subjects provide an open plan workshop area, office, tea prep area and w.c. Externally, the property benefits from a large electric roller shutter door and separate pedestrian door. The development benefits from a large private car parking area with good turning space.