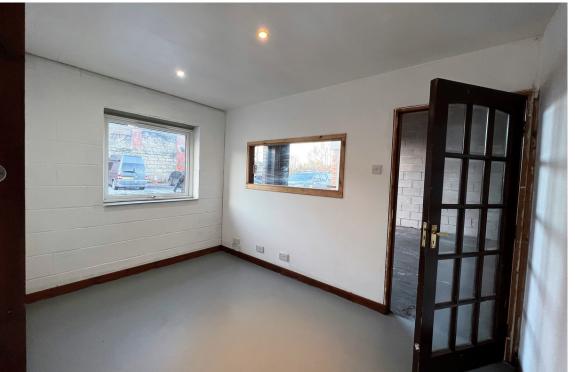

#### DESCRIPTION

The subjects comprise a ground floor mid terraced industrial unit. The property is of steel portal frame construction with brick and insulated profiled sheet walls whilst being surmounted by a pitched roof overlaid in insulated profiled sheeting with interspersed translucent panelling.

Internally, the subjects provide an open plan workshop area, office, tea prep area and w.c. Externally, the property benefits from a large electric roller shutter door and separate pedestrian door. The development benefits from a large private car parking area with good turning space.