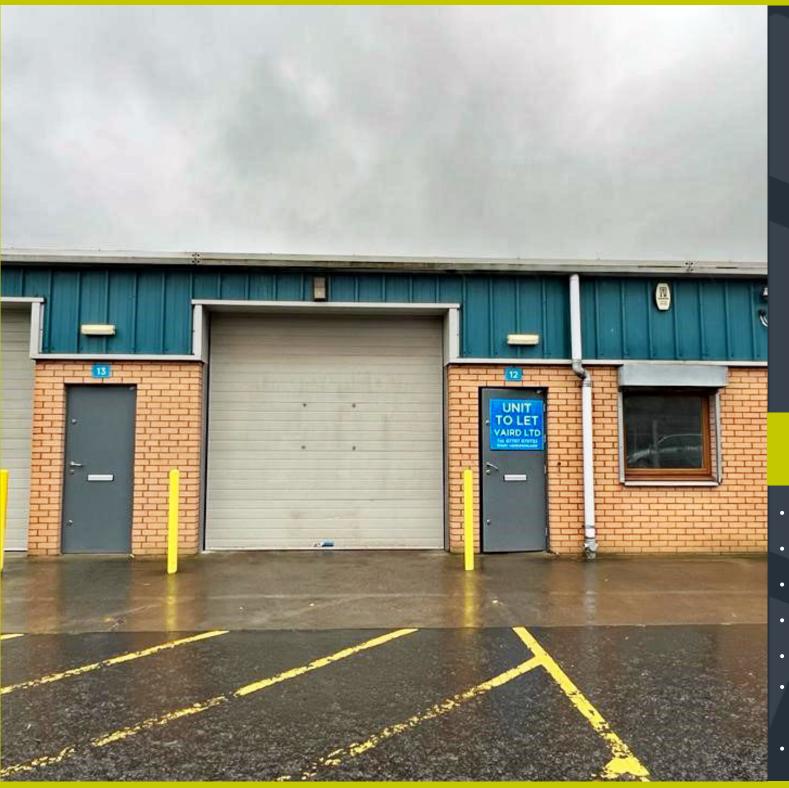

#### DESCRIPTION

The subjects comprise a ground floor mid terraced industrial unit. The property is of steel portal frame construction with brick and insulated profiled sheet walls whilst being surmounted by a pitched roof overlaid in insulated profiled sheeting with interspersed translucent panelling.

Internally, the subjects provide an open plan workshop area, office, tea prep area and w.c. Externally, the property benefits from a large electric roller shutter door and separate pedestrian door. The development benefits from a large private car parking area with good turning space.