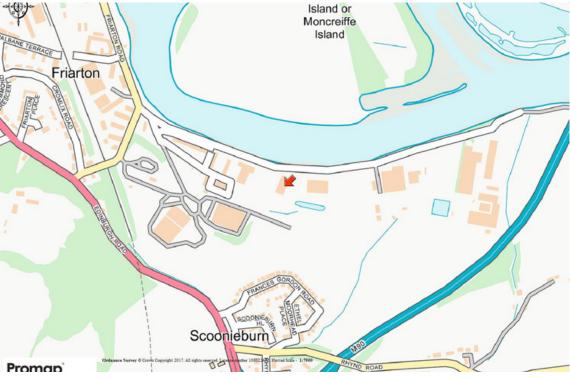

Perth's city centre is situated to the west of the banks of the River Tay. From a local context the property is situated on the southern side of Friarton Road on the southern shore of River Tay and forming part of Lower Friarton Industrial Estate.