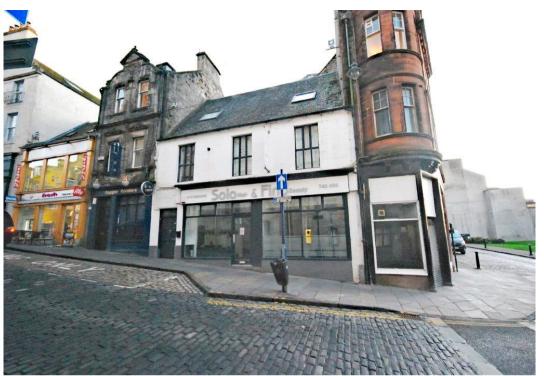

The subjects are located on the eastern side of Kirkgate between its junctions with High Street and Maygate.

#### **DESCRIPTION**

The subjects comprise a two storey and attic mid terraced building.

Internally the property benefits from a ground floor, fully fitted hair salon. The first-floor compromises of various beauty treatment rooms.