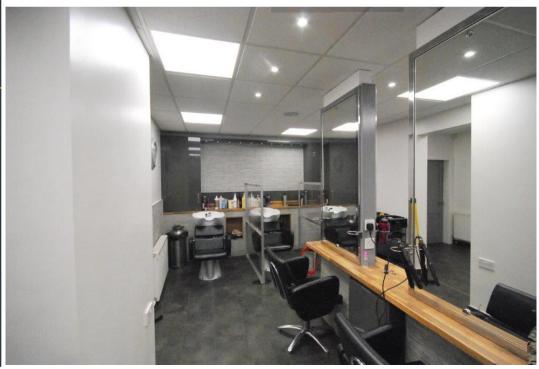

#### **DESCRIPTION**

The subjects comprise a two storey and attic mid terraced building.

Internally the property benefits from a ground floor, fully fitted hair salon. The first-floor compromises of various beauty treatment rooms.