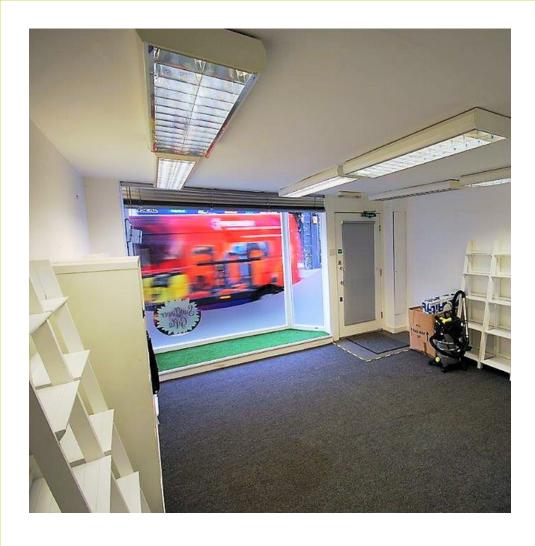

#### DESCRIPTION

The subjects comprise a ground floor retail unit contained within a three storey terraced building surmounted by a pitched and slated roof.

Internally the unit provides a front retail area, rear shop, kitchen/tea prep and w.c.

#### FLOOR AREAS

From sizes taken during our inspection we calculate the subject property, measured in accordance with the RICS Code of Measurement Practice (second edition, January 2018) to extend to the following approximate gross internal area (GIA):