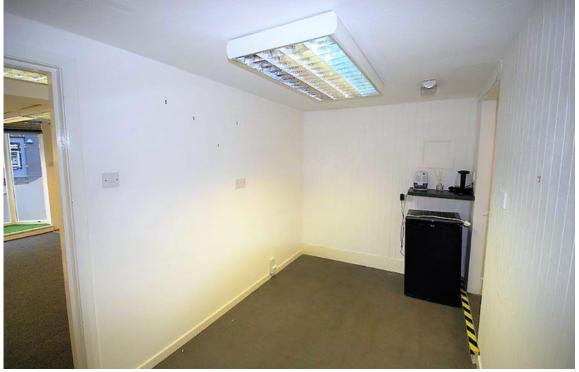

#### DESCRIPTION

The subjects comprise a ground floor retail unit contained within a three storey terraced building surmounted by a pitched and slated roof.

Internally the unit provides a front retail area, rear shop, kitchen/tea prep and w.c.

#### FLOOR AREAS

From sizes taken during our inspection we calculate the subject property, measured in accordance with the RICS Code of Measurement Practice (second edition, January 2018) to extend to the following approximate gross internal area (GIA):