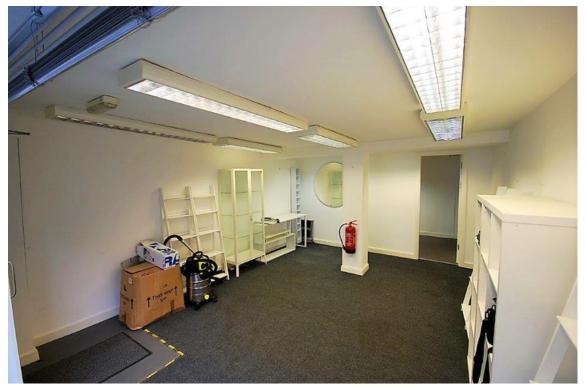

#### DESCRIPTION

The subjects comprise a ground floor retail unit contained within a three storey terraced building surmounted by a pitched and slated roof.

Internally the unit provides a front retail area, rear shop, kitchen/tea prep and w.c.

#### FLOOR AREAS

From sizes taken during our inspection we calculate the subject property, measured in accordance with the RICS Code of Measurement Practice (second edition, January 2018) to extend to the following approximate gross internal area (GIA):

35m<sup>2</sup>/375ft<sup>2</sup>