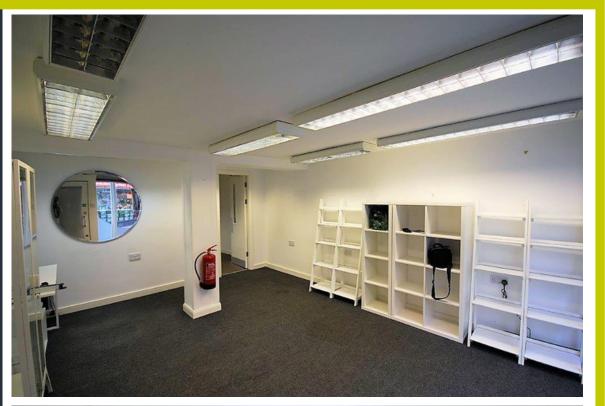

#### DESCRIPTION

The subjects comprise a ground floor retail unit contained within a three storey terraced building surmounted by a pitched and slated roof.

Internally the unit provides a front retail area, rear shop, kitchen/tea prep and w.c.

#### FLOOR AREAS

From sizes taken during our inspection we calculate the subject property, measured in accordance with the RICS Code of Measurement Practice (second edition, January 2018) to extend to the following approximate gross internal area (GIA):

35m<sup>2</sup>/375ft<sup>2</sup>