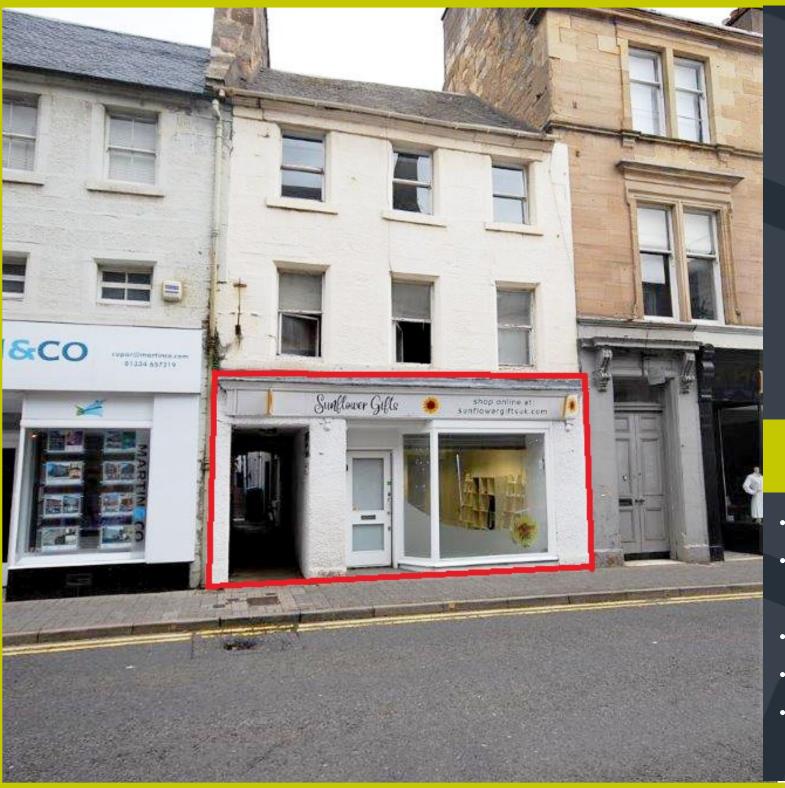

# TO LET

- 375 FT<sup>2</sup>
- PROMINENT TOWN CENTRE

  LOCATION
- LEASE FROM £5,950 PER ANNUM
- HIGH LEVELS OF PASSING TRADE
- LOCATED ON THE MAIN ARTERIAL
   ROAD THROUGH CUPAR

The town is located on the A91 carriageway which links St Andrews to Stirling / Perth. The town also benefits from access to the main railway and bus network.

The subjects occupy a prominent town centre position on the northern side of the A91 near its junction with Crossgate.

#### DESCRIPTION

The subjects comprise a ground floor retail unit contained within a three storey terraced building surmounted by a pitched and slated roof.

Internally the unit provides a front retail area, rear shop, kitchen/tea prep and w.c.