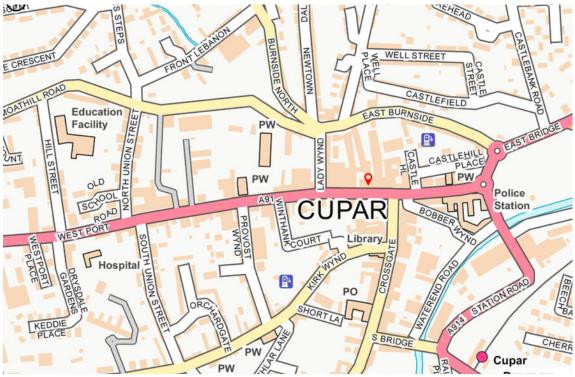

#### LOCATION

Cupar is a town, former royal burgh and parish in Fife, Scotland. It lies between Dundee and Glenrothes. According to a 2011 population estimate, Cupar had a population around 9,000, making it the ninth largest settlement in Fife, and the civil parish a population of 11,183.

The town is located on the A91 carriageway which links St Andrews to Stirling / Perth. The town also benefits from access to the main railway and bus network.

The subjects occupy a prominent town centre position on the northern side of the A91 near its junction with Crossgate.