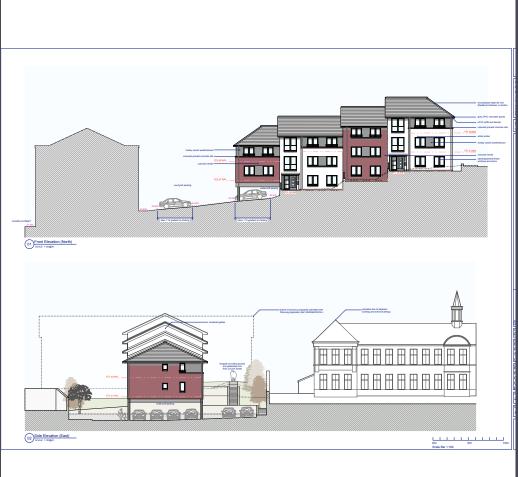

#### **Description**

The buildings and site have been fully consented for:

**8 -12 Church Street:** 2 ground floor retail/office premises with 5 dwelling flats over 2 floors retaining the C listed exterior

2x 2apt flats 2x 3apt flats 1x 3 apt Maisonette

**2-6 Church Street** – Demolition of existing building to form 2 ground floor retail/office premises with 6 dwelling flats over 2 levels

4x 2apts flats

2x 3apts Maisonettes

#### Current hotel extension and land at rear

Demolition of existing extension and construction of 11 new build dwelling flats over 3 floors.

5x 3apt flats

6x 3apts affordable housing flats