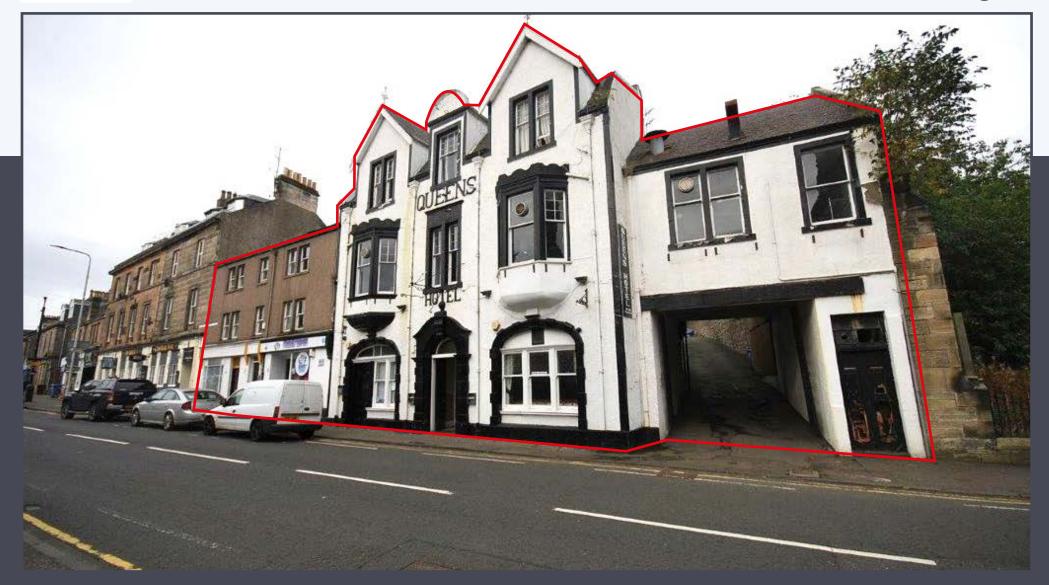

# TOWN CENTRE DEVELOPMENT OPPORTUNITY

QUEENS HOTEL (INCLUDING 2-6 CHURCH STREET) , 8 – 12 CHURCH STREET INVERKEITHING, FIFE, KY11 1LJ

# SUBSTANTIAL FREEHOLD TOWN CENTRE SITE FULLY CONSENTED FOR PART COMMERCIAL AND RESIDENTIAL USE

#### **Description**

The buildings and site have been fully consented for:

**8 -12 Church Street:** 2 ground floor retail/office premises with 5 dwelling flats over 2 floors retaining the C listed exterior