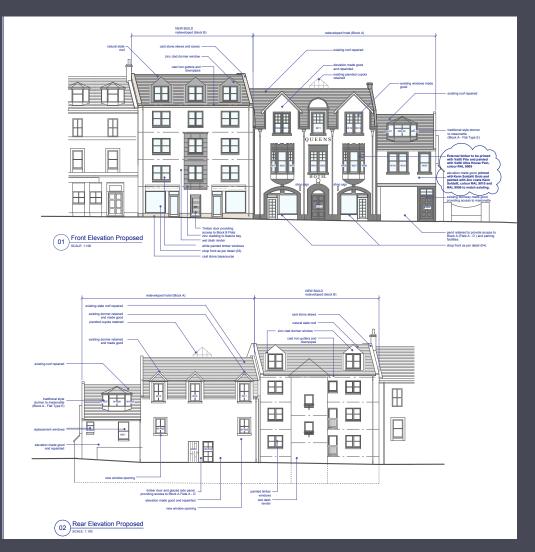

#### **Description**

The buildings and site have been fully consented for:

**8 -12 Church Street:** 2 ground floor retail/office premises with 5 dwelling flats over 2 floors retaining the C listed exterior

2x 2apt flats 2x 3apt flats 1x 3 apt Maisonette

**2-6 Church Street** – Demolition of existing building to form 2 ground floor retail/office premises with 6 dwelling flats over 2 levels

4x 2apts flats

2x 3apts Maisonettes

#### Current hotel extension and land at rear

Demolition of existing extension and construction of 11 new build dwelling flats over 3 floors.

5x 3apt flats

6x 3apts affordable housing flats