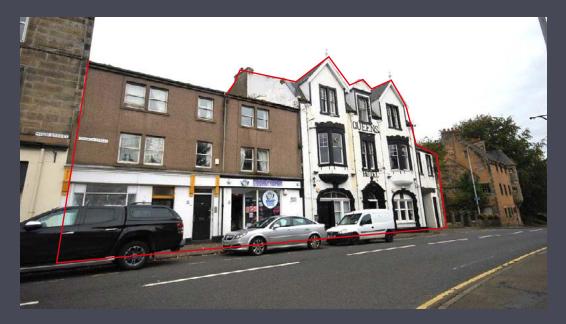

The town is located close to Rosyth and Dalgety Bay as well as being 2 miles south of the city of Dunfermline.

The subjects are located at the northern end of the busy high street, a couple of minutes walk from the train station.

#### **Description**

The buildings and site have been fully consented for:

**8 -12 Church Street:** 2 ground floor retail/office premises with 5 dwelling flats over 2 floors retaining the C listed exterior