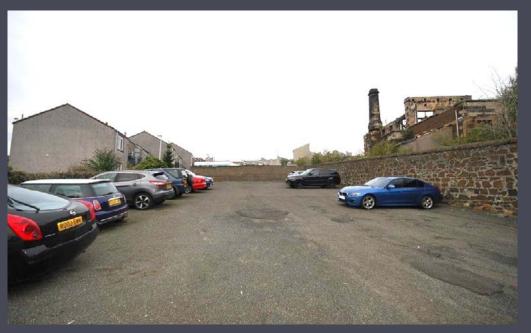

ort hub; The M90 motorway lies adjacent to the town, the Ferry toll Park and ride is one of the largest park and ride facilities leading into Edinburgh. The town also has an important mainline railway station acting as an important stop off point for the East Coast mainline as well as the Fife Circle.

The town is located close to Rosyth and Dalgety Bay as well as being 2 miles south of the city of Dunfermline.

The subjects are located at the northern end of the busy high street, a couple of minutes walk from the train station.

#### **Description**

The buildings and site have been fully consented for:

**8 -12 Church Street:** 2 ground floor retail/office premises with 5 dwelling flats over 2 floors retaining the C listed exterior

2x 2apt flats 2x 3apt flats 1x 3 apt Maisonette















**2-6 Church Street** – Demolition of existing building to form 2 ground floor retail/office premises with 6 dwelling flats over 2 levels

4x 2apts flats

2x 3apts Maisonettes

#### Current hotel extension and land at rear

Demolition of existing extension and construction of 11 new build dwelling flats over 3 floors.

5x 3apt flats

6x 3apts affordable housing flats

#### **Parking**

Car parking for 27 cars

#### **Summary**

This is an outstanding opportunity for a developer to acquire a fully consented large scale re-development opportunity in the middle of Inverkeithing High Street.

This development in an important a strategic commuter town centre offers full scale regeneration to well positioned central location.

This is an excellent opportunity offering developers and exce