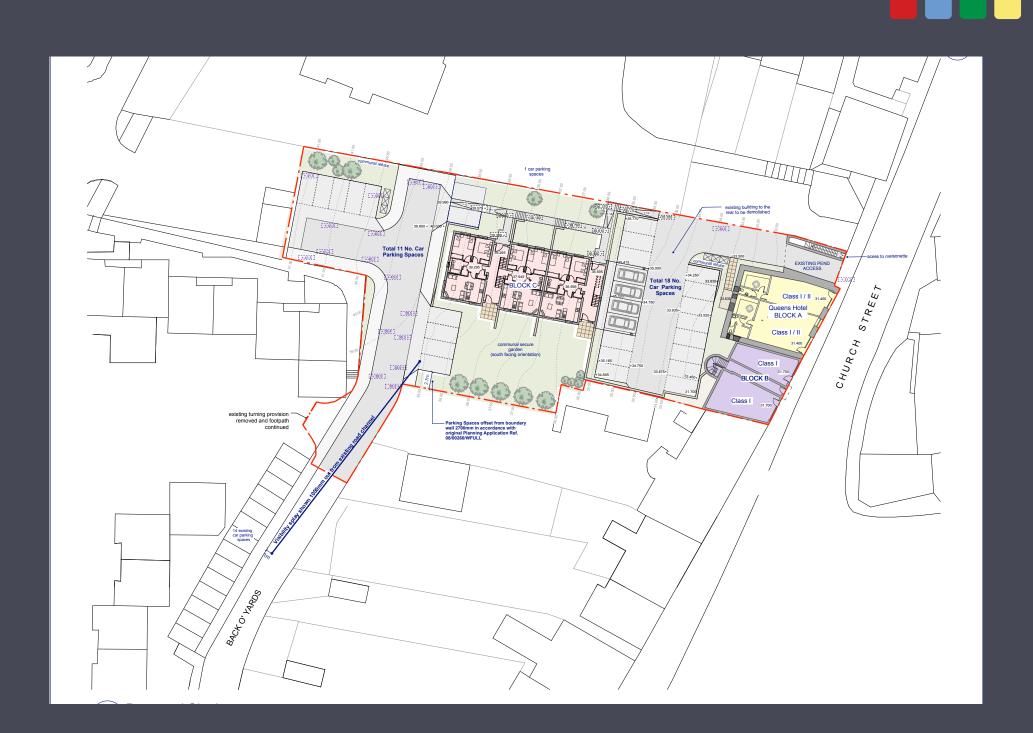

#### **Description**

The buildings and site have been fully consented for:

**8 -12 Church Street:** 2 ground floor retail/office premises with 5 dwelling flats over 2 floors retaining the C listed exterior

2x 2apt flats 2x 3apt flats 1x 3 apt Maisonette

**2-6 Church Street** – Demolition of existing building to form 2 ground floor retail/office premises with 6 dwelling flats over 2 levels

4x 2apts flats

2x 3apts Maisonettes

#### Current hotel extension and land at rear

Demolition of existing extension and construction of 11 new build dwelling flats over 3 floors.

5x 3apt flats

6x 3apts affordable housing flats

#### **Parking**

Car parking for 27 cars