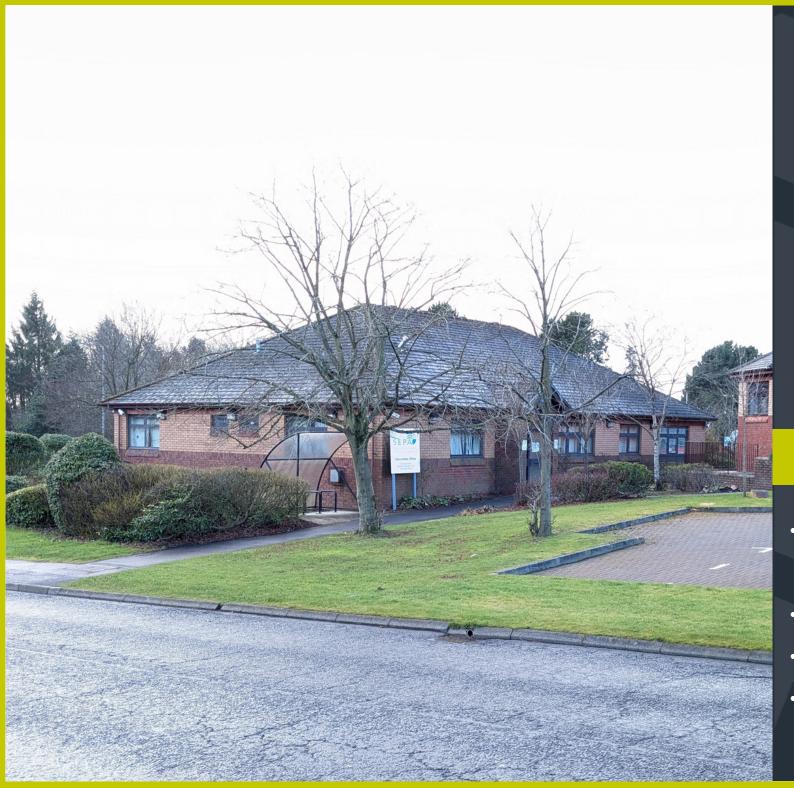

#### DESCRIPTION

The subjects comprise a single storey detached building of brick construction and a pitched and tiled roof.

Internally the property comprises of an entrance hall/reception, a large open plan office space with a separate meeting space, a kitchen/staff seating area and a disabled/ladies w.c and separate gents W.C.

The property benefits from a being a prominent corner plot with laid out garden ground and private parking.