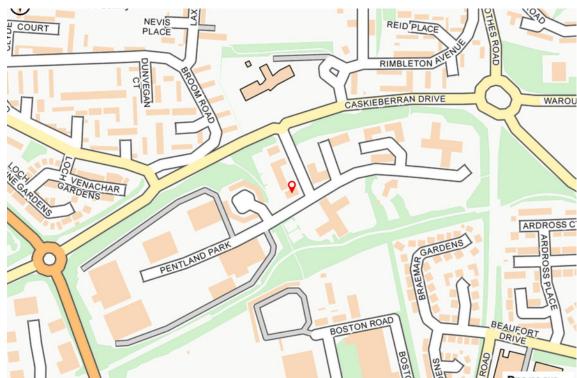

#### LOCATION

Glenrothes is a town situated in the heart of Fife and is Fife's third largest town with a population approaching 40,000 people. The town is located approximately equidistant to the cities of Edinburgh (32 miles) and Dundee (27 miles).

Transport links are excellent with readily available access to the A92 and the M90 trunk road.

The subjects are located on the north western side of Pentland Park close to its junction with Caskieberran Drive and havea prominent site at the entrance to Saltire Retail and Business Park.