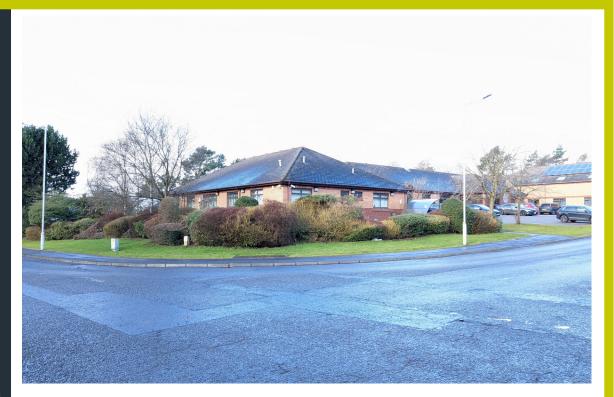

#### DESCRIPTION

The subjects comprise a single storey detached building of brick construction and a pitched and tiled roof.

Internally the property comprises of an entrance hall/reception, a large open plan office space with a separate meeting space, a kitchen/staff seating area and a disabled/ladies w.c and separate gents W.C.

The property benefits from a being a prominent corner plot with laid out garden ground and private parking.