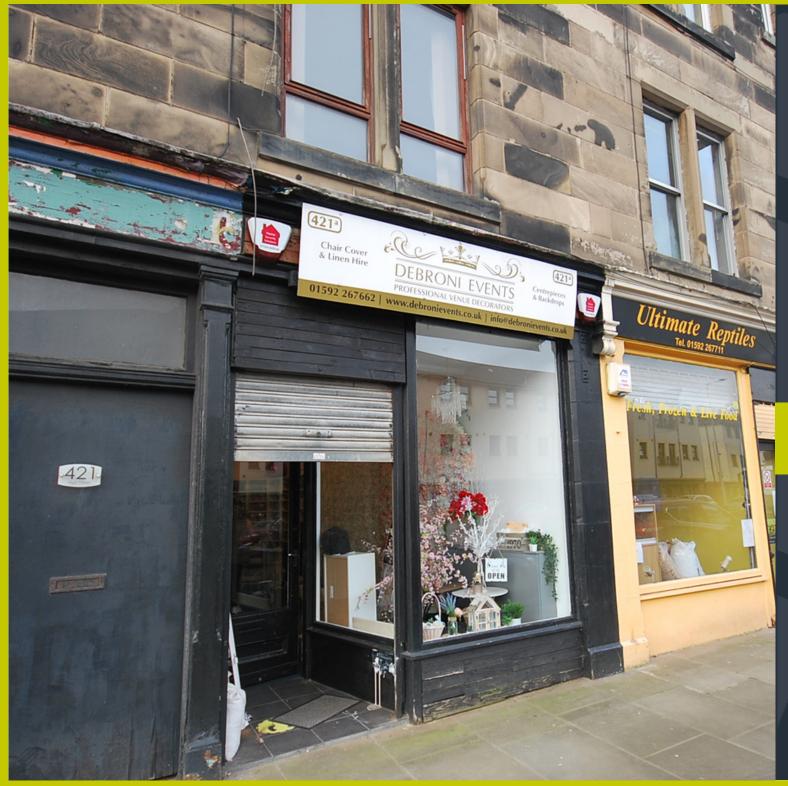

PROPERTY CONSULTANTS

421B HIGH STREET, KIRKCALDY KY1 2SG

# TO LET

- LEASE FROM £4,500 PER ANNUM
- ROLLER SHUTTER FRONTAGE
- 330 FT<sup>2</sup>
- 100% RATES RELIEF

(SUBJECT TO QUALIFICATION)

GOOD LEVELS OF NEARBY

**PARKING** 

The subjects are located on the western side of the High Street between its junctions with Fish Wynd and Dunnikier Road.

The property also benefits from a roller shutter frontage.