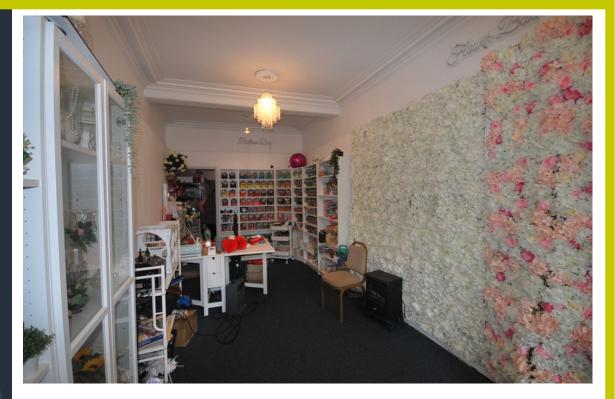

#### DESCRIPTION

The subjects comprise a ground floor retail unit within a 3 storey terraced building of stone construction.

Internally the property comprises of the main front retail space, rear storage and w.c.

30m<sup>2</sup>/330ft<sup>2</sup>