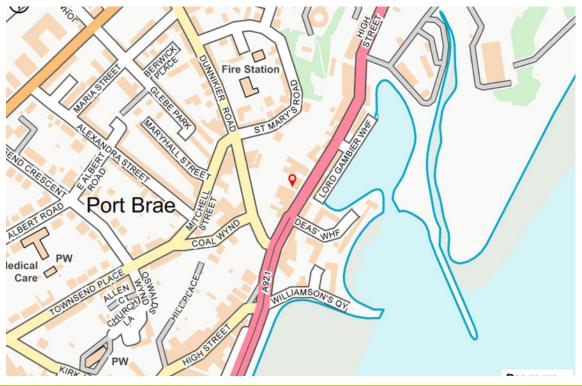

#### LOCATION

Kirkcaldy is a town and former royal burgh in Fife, on the east coast of Scotland. It is about 12 miles north of Edinburgh and 28 miles southwest of Dundee. The town had a recorded population of 49,460 in 2011, making it Fife's second-largest settlement and the 11th most populous settlement in Scotland.

The town is a major service centre for the central Fife area. It has a swimming pool, theatre, museum and art gallery, three public parks and an ice rink.

The A92, which connects Dunfermline to the west with Glenrothes and Dundee to the north, passes immediately north of Kirkcaldy. The A910 road connects it to the western and central parts of the town.

The subjects are located on the western side of the High Street between its junctions with Fish Wynd and Dunnikier Road.