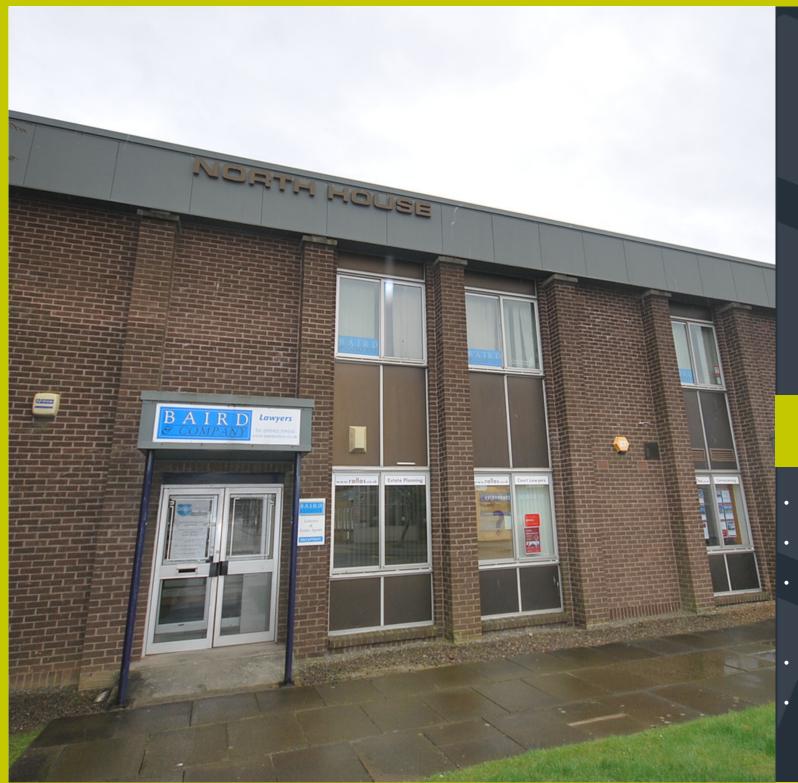

#### DESCRIPTION

The subjects comprise a first floor office within a two storey dethatched building of brick construction.

Internally the property comprises from a ground floor entrance/reception office. The first floor comprises of various office space, kitchen facilities and w.c.

The property benefits from private parking to the rear of the property.