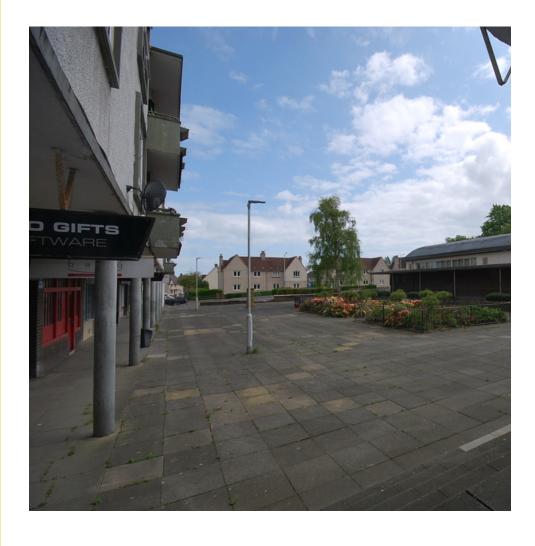

### LOCATION

Glenrothes is a town situated in the heart of Fife and is Fife's third largest town with a population approaching 40,000 people. The town is located approximately equidistant to the cities of Edinburgh (32 miles) and Dundee (27 miles).

Transport links are excellent with readily available access to the A92 and the M90 trunk road.

The subjects are located on the western side of Woodside Way at its junction with The Beaches.