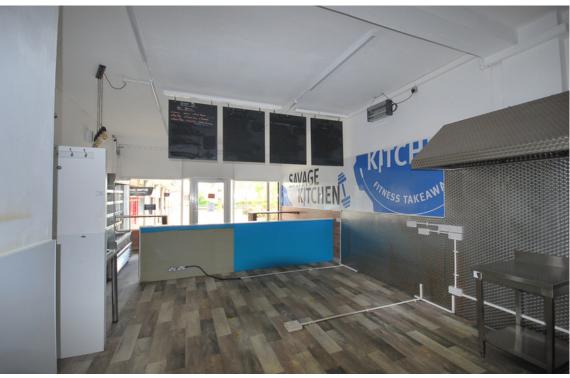

#### DESCRIPTION

The subjects comprise a ground floor class 3 retail unit within the Woodside Way neighbourhood shopping centre. The property benefits from a large glazed frontage with a central entrance door and an additional rear door for loading /unloading.

Internally the property is split into the main front retail space, rear storage and W.C.

#### FLOOR AREAS

From sizes taken during our inspection we calculate the subject property, measured in accordance with the RICS Code of Measurement Practice (second edition, January 2018) to extend to the following approximate gross internal area (GIA):

56.7m<sup>2</sup>/610ft<sup>2</sup>