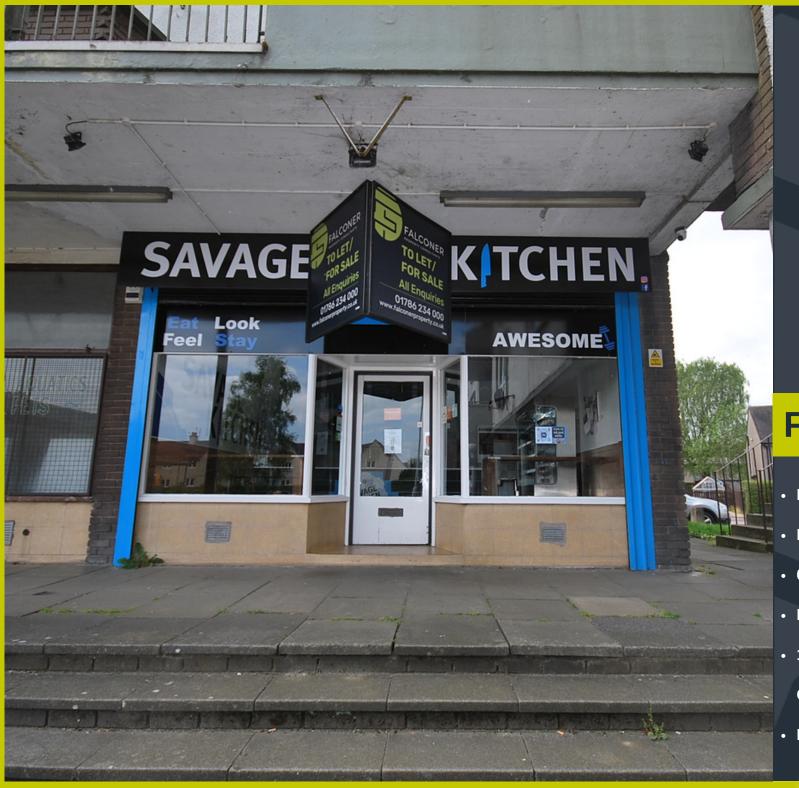

Transport links are excellent with readily available access to the A92 and the M90 trunk road.

The subjects are located on the western side of Woodside Way at its junction with The Beaches.

#### DESCRIPTION

The subjects comprise a ground floor class 3 retail unit within the Woodside Way neighbourhood shopping centre. The property benefits from a large glazed frontage with a central entrance door and an additional rear door for loading /unloading.