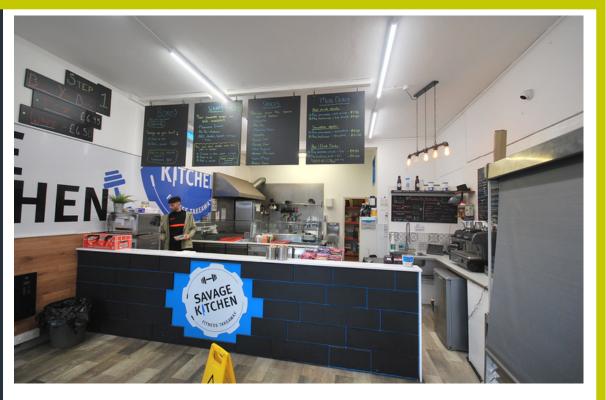

#### DESCRIPTION

The subjects comprise a ground floor class 3 retail unit within the Woodside Way neighbourhood shopping centre. The property benefits from a large glazed frontage with a central entrance door and an additional rear door for loading /unloading.

Internally the property is split into the main front retail space, rear storage and W.C.