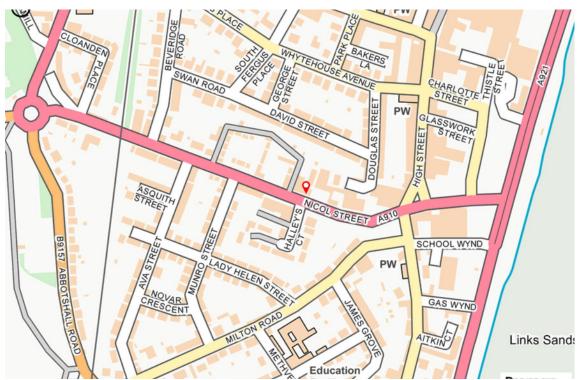

### LOCATION

Glenrothes is a town situated in the heart of Fife and is Fife's third largest town with a population approaching 40,000 people. The town is located approximately equidistant to the cities of Edinburgh (32 miles) and Dundee (27 miles).

Transport links are excellent with readily available access to the A92 and the M90 trunk road.

The subjects are located on the western side of Woodside Way at its junction with The Beaches.