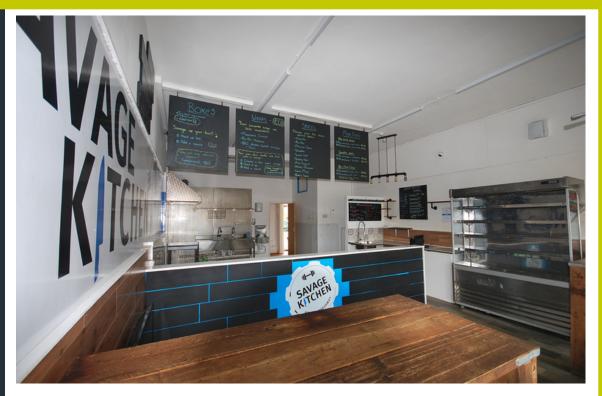

#### DESCRIPTION

The subjects comprise a ground floor class 3 retail unit within the Woodside Way neighbourhood shopping centre. The property benefits from a large glazed frontage with a central entrance door and an additional rear door for loading /unloading.

Internally the property is split into the main front retail space, rear storage and W.C.