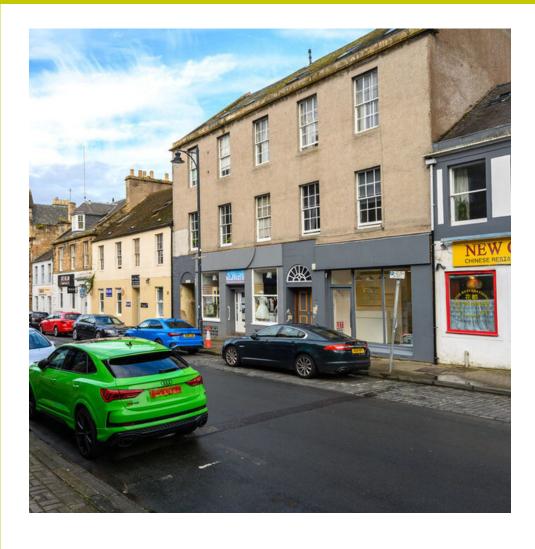

#### LOCATION

Cupar is a town, former royal burgh and parish in Fife, Scotland. It lies between Dundee and Glenrothes. According to a 2011 population estimate, Cupar had a population around 9,000, making it the ninth largest settlement in Fife, and the civil parish a population of 11,183.

The town is located on the A91 carriageway which links St Andrews to Stirling / Perth. The town also benefits from access to the main railway and bus network.

The subject is located on the eastern side of Crossgate between its junction with Kirk Wynd and South Bridge.