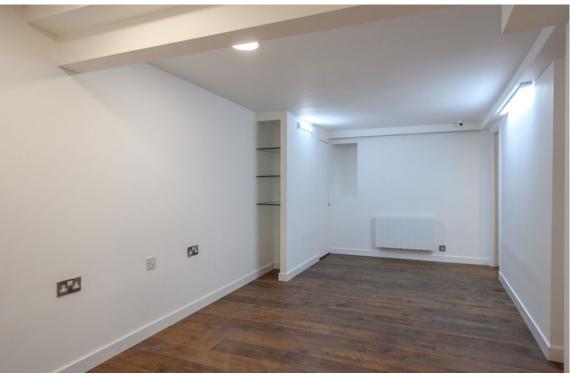

#### DESCRIPTION

The subjects comprise a ground floor and basement hair/beauty salon within a 3 storey terraced building of stone construction.

Internally the property comprises of the ground floor entrance reception, salon area and private beauty room. The basement comprises of further salon space, 2 private beauty rooms, a staff kitchen and W.C.

#### FLOOR AREAS

From sizes taken during our inspection we calculate the subject property, measured in accordance with the RICS Code of Measurement Practice (second edition, January 2018) to extend to the following approximate gross internal area (GIA):

73.9m<sup>2</sup>/796ft<sup>2</sup>