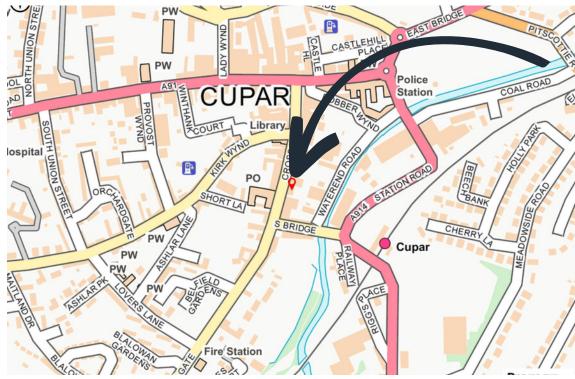

#### LOCATION

Cupar is a town, former royal burgh and parish in Fife, Scotland. It lies between Dundee and Glenrothes. According to a 2011 population estimate, Cupar had a population around 9,000, making it the ninth largest settlement in Fife, and the civil parish a population of 11,183.

The town is located on the A91 carriageway which links St Andrews to Stirling / Perth. The town also benefits from access to the main railway and bus network.

The subject is located on the eastern side of Crossgate between its junction with Kirk Wynd and South Bridge.