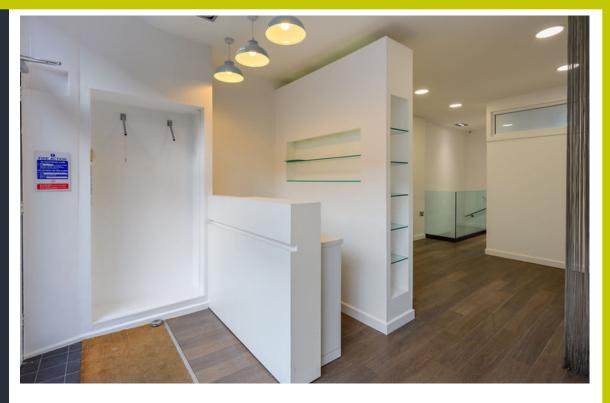

#### DESCRIPTION

The subjects comprise a ground floor and basement hair/beauty salon within a 3 storey terraced building of stone construction.

Internally the property comprises of the ground floor entrance reception, salon area and private beauty room. The basement comprises of further salon space, 2 private beauty rooms, a staff kitchen and W.C.