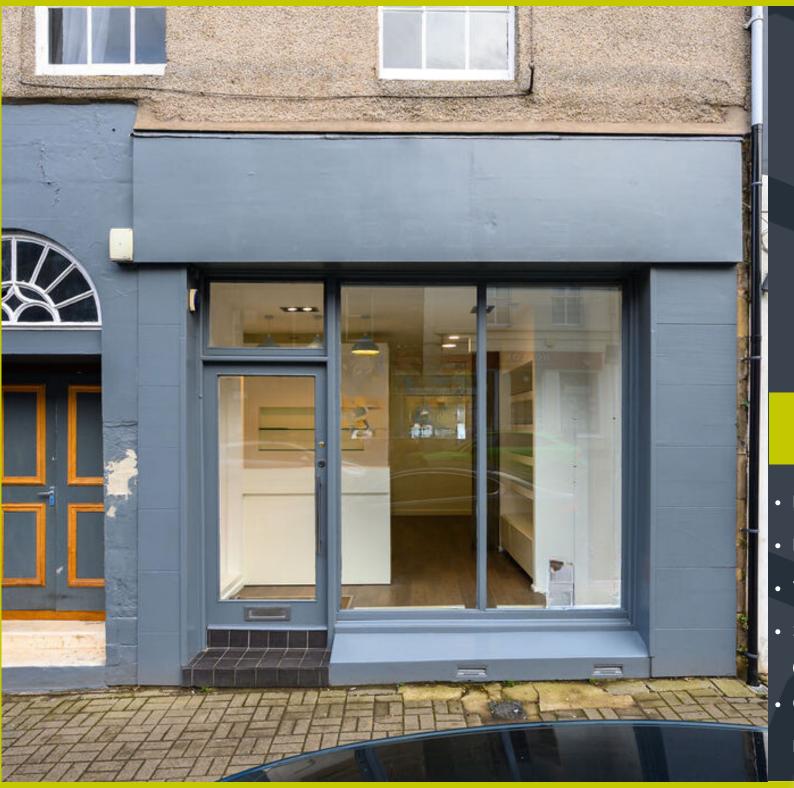

The town is located on the A91 carriageway which links St Andrews to Stirling / Perth. The town also benefits from access to the main railway and bus network.

The subject is located on the eastern side of Crossgate between its junction with Kirk Wynd and South Bridge.

#### DESCRIPTION

The subjects comprise a ground floor and basement hair/beauty salon within a 3 storey terraced building of stone construction.

Internally the property comprises of the ground floor entrance reception, salon area and private beauty room. The basement comprises of further salon space, 2 private beauty rooms, a staff kitchen and W.C.