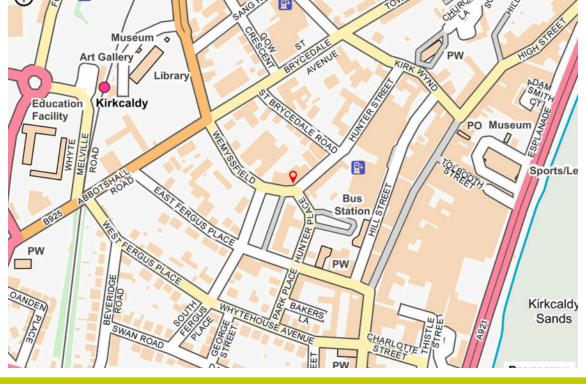

The subjects are located on the northern side of Hunter Street at its junctions with Wemyssfield and Hunter Place.