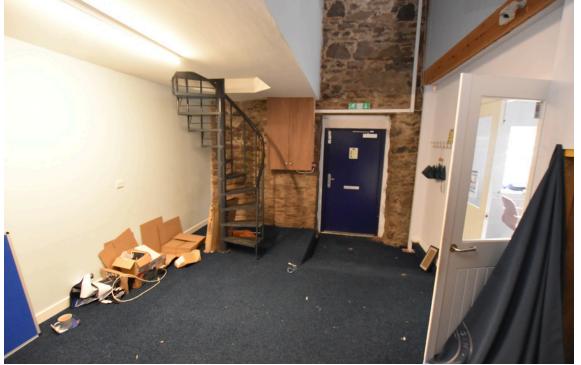

#### DESCRIPTION

The subjects comprise a detached storage/office facility of traditional stone construction with a pitched and slated roof.

Internally the property provides a ground floor reception area together with a meeting room, office and w.c. The first floor provides 3 further office rooms and a kitchen area.