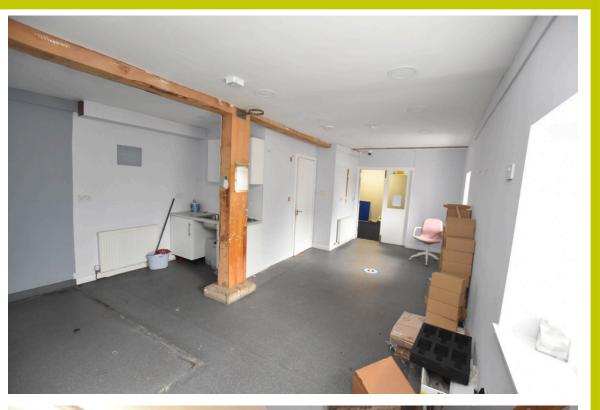

#### DESCRIPTION

The subjects comprise a detached storage/office facility of traditional stone construction with a pitched and slated roof.

Internally the property provides a ground floor reception area together with a meeting room, office and w.c. The first floor provides 3 further office rooms and a kitchen area.