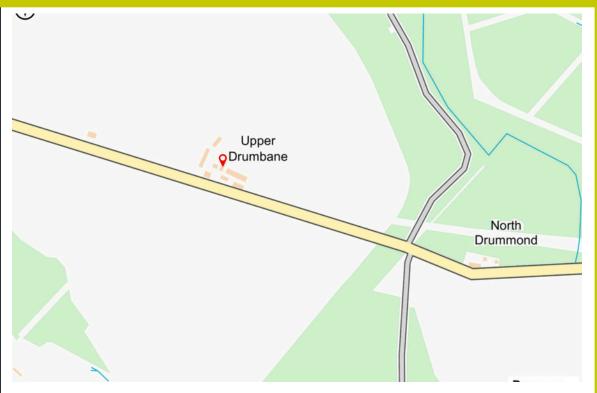

Cambusmore Estate is located 1 mile southeast of Callander.

Upper Drumbane can be accessed from the Northern side of the A84.