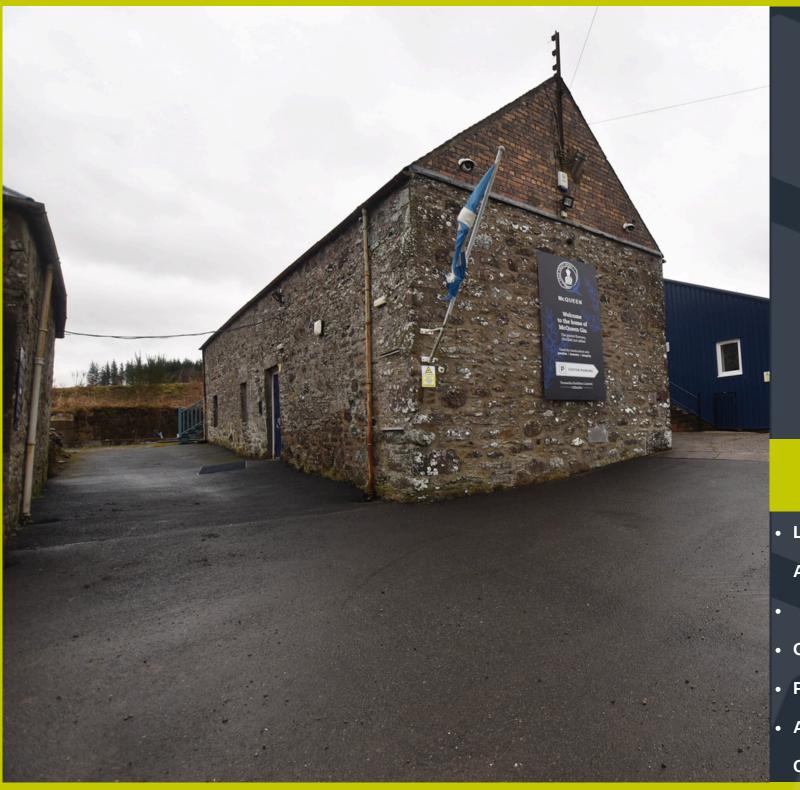

PROPERTY CONSULTANTS

UPPER DRUMBANE BUILDING 1 CAMBUSMORE ESTATE CALLANDER FK17 8LR

#### DESCRIPTION

The subjects comprise a detached storage/office facility of traditional stone construction with a pitched and slated roof.

Internally the property provides a ground floor reception area together with a meeting room, office and w.c. The first floor provides 3 further office rooms and a kitchen area.

The property was historically utilised as a small gin distillery followed by an office/retail area for the distillery when it expanded.