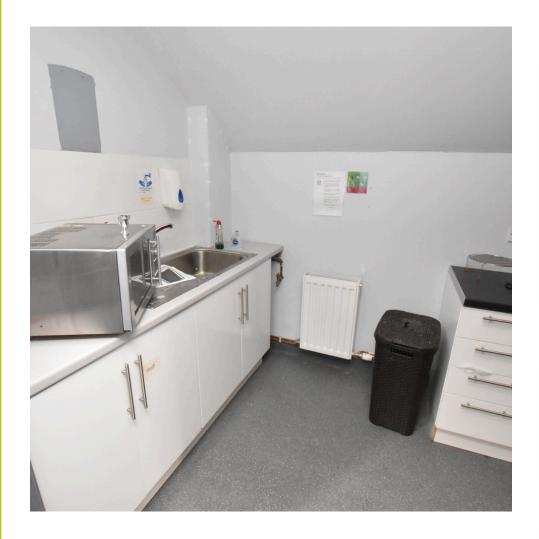

#### DESCRIPTION

The subjects comprise a detached storage/office facility of traditional stone construction with a pitched and slated roof.

Internally the property provides a ground floor reception area together with a meeting room, office and w.c. The first floor provides 3 further office rooms and a kitchen area.