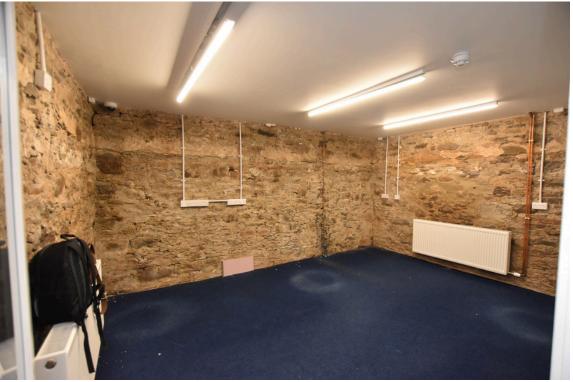

#### DESCRIPTION

The subjects comprise a detached storage/office facility of traditional stone construction with a pitched and slated roof.

Internally the property provides a ground floor reception area together with a meeting room, office and w.c. The first floor provides 3 further office rooms and a kitchen area.