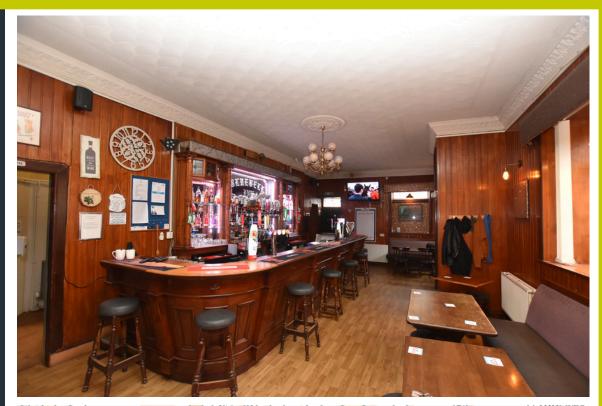

### DESCRIPTION

The subjects comprise a public house within a single storey building of brick construction.

Internally the property provides bar area together with seating areas, a darts room with further seating, storage, cellar and sperate male and female w.c's.