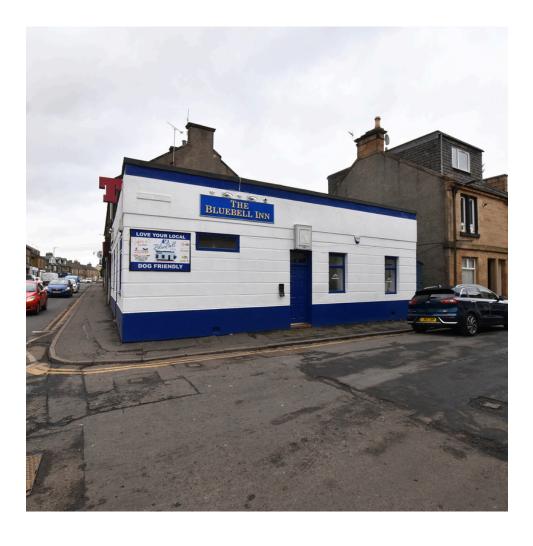

PROPERTY CONSULTANTS

THE BLUEBELL INN
83 MAIN STREET
BAINSFORD
FK2 7NT

The subjects are located on the north eastern side of Main Street at its junction with Union Street.