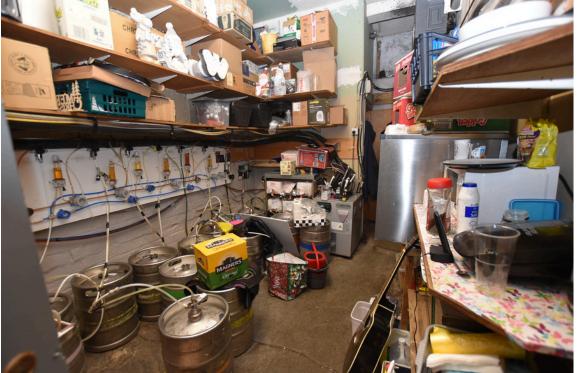

### DESCRIPTION

The subjects comprise a public house within a single storey building of brick construction.

Internally the property provides bar area together with seating areas, a darts room with further seating, storage, cellar and sperate male and female w.c's.

Although the property has most recently been utilised as a public house, it would be suitable for a variety of commercial uses subject to local authority planning consent.