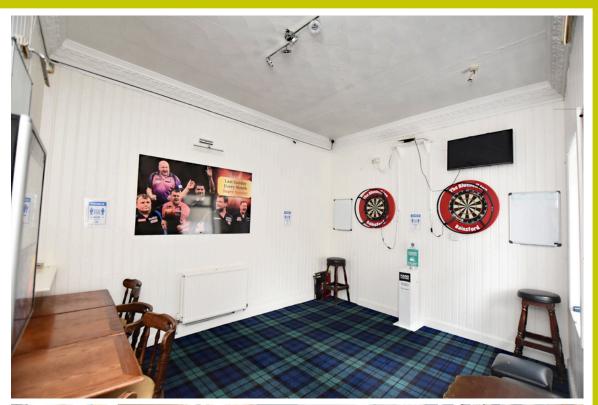

### DESCRIPTION

The subjects comprise a public house within a single storey building of brick construction.

Internally the property provides bar area together with seating areas, a darts room with further seating, storage, cellar and sperate male and female w.c's.