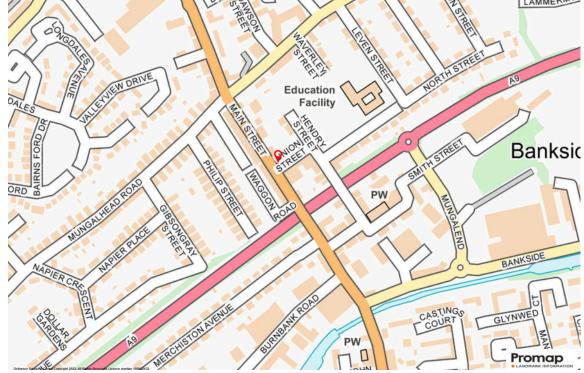

The subjects are located on the north eastern side of Main Street at its junction with Union Street.