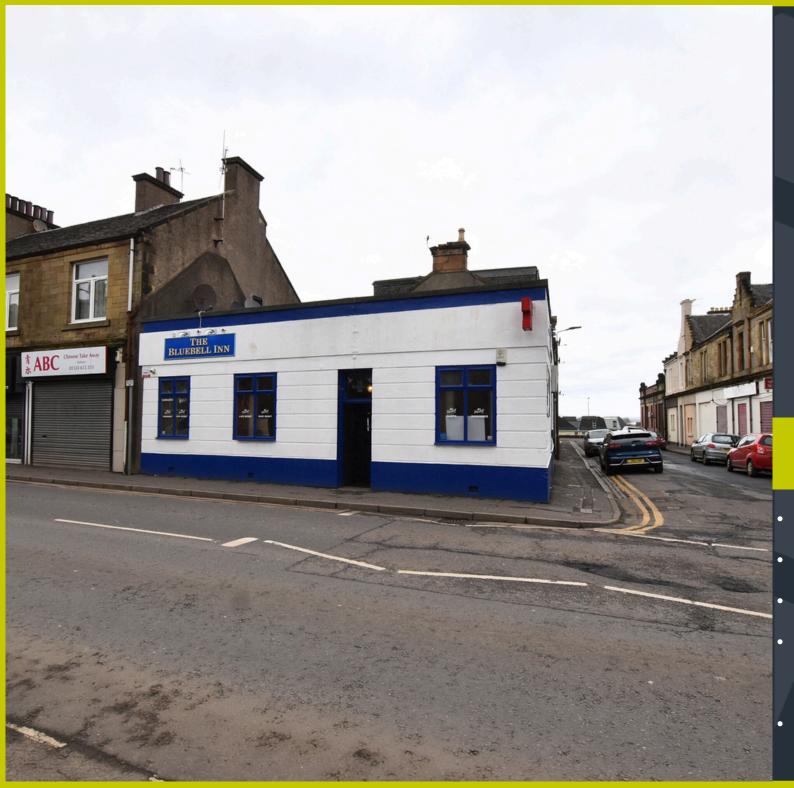

PROPERTY CONSULTANTS

THE BLUEBELL INN
83 MAIN STREET
BAINSFORD
FK2 7NT

The subjects are located on the north eastern side of Main Street at its junction with Union Street.

### DESCRIPTION

The subjects comprise a public house within a single storey building of brick construction.

Internally the property provides bar area together with seating areas, a darts room with further seating, storage, cellar and sperate male and female w.c's.