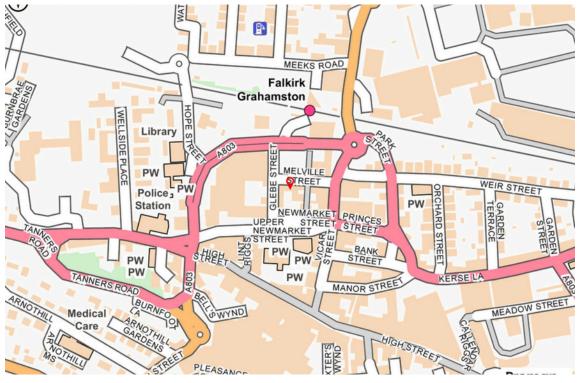

## LOCATION

Falkirk is a large town in the Central Lowlands of Scotland, historically within the county of Stirlingshire. It lies in the Forth Valley, 23.3 miles north-west of Edinburgh and 20.5 miles northeast of Glasgow.

The subjects are located on the southern side of Melville Street between its junctions with Glebe Street and Vicar Street.