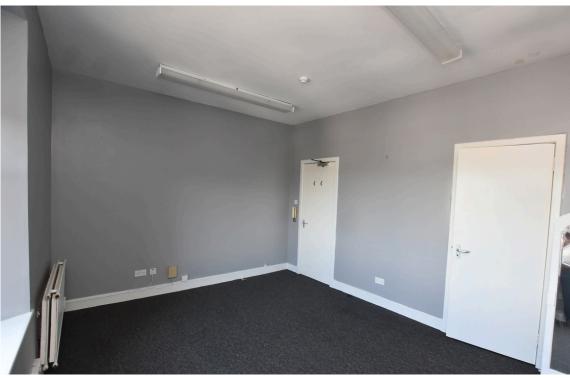

### DESCRIPTION

The subjects comprise a first floor and second floor office unit contained within a 3-storey building of stone construction surmounted by a pitched and slated roof.

Internally the property provides 8 office rooms each benefiting from a separate locked internal access door. Communal w.c's and kitchen are also provided.

### FLOOR AREAS

From sizes taken during our inspection we calculate the subject property, measured in accordance with the RICS Code of Measurement Practice (second edition, January 2018) to extend to the following approximate net internal area (NIA):

From 9.8m<sup>2</sup>/105ft<sup>2</sup> to 69.5m<sup>2</sup>/748ft<sup>2</sup>