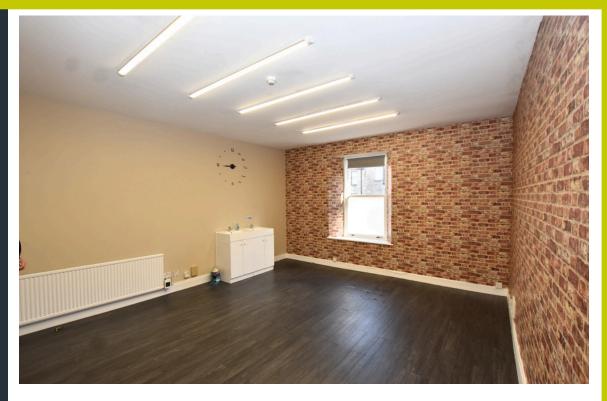

### DESCRIPTION

The subjects comprise a first floor and second floor office unit contained within a 3-storey building of stone construction surmounted by a pitched and slated roof.

Internally the property provides 8 office rooms each benefiting from a separate locked internal access door. Communal w.c's and kitchen are also provided.

### FLOOR AREAS

From sizes taken during our inspection we calculate the subject property, measured in accordance with the RICS Code of Measurement Practice (second edition, January 2018) to extend to the following approximate net internal area (NIA):