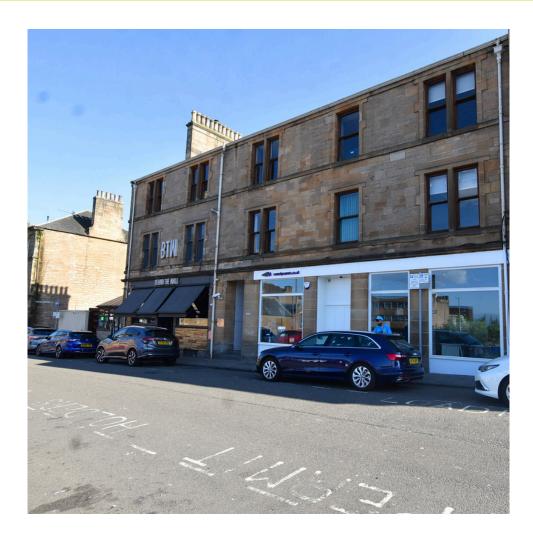

16 MELVILLE STREET, FALKIRK FK1 1HZ

- LEASE FROM £175 PCM FOR SMALLEST SUITE
- 105 FT<sup>2</sup> TO 748 FT<sup>2</sup>
- GOOD LEVELS OF NEARBY PARKING

- PRIME TOWN CENTRE LOCATION
- 100% RATES RELIEF (SUBJECT TO QUALIFICATION)
- READY FOR IMMEDIATE OCCUPATION

The subjects are located on the southern side of Melville Street between its junctions with Glebe Street and Vicar Street.

### DESCRIPTION

The subjects comprise a first floor and second floor office unit contained within a 3-storey building of stone construction surmounted by a pitched and slated roof.

Internally the property provides 8 office rooms each benefiting from a separate locked internal access door. Communal w.c's and kitchen are also provided.