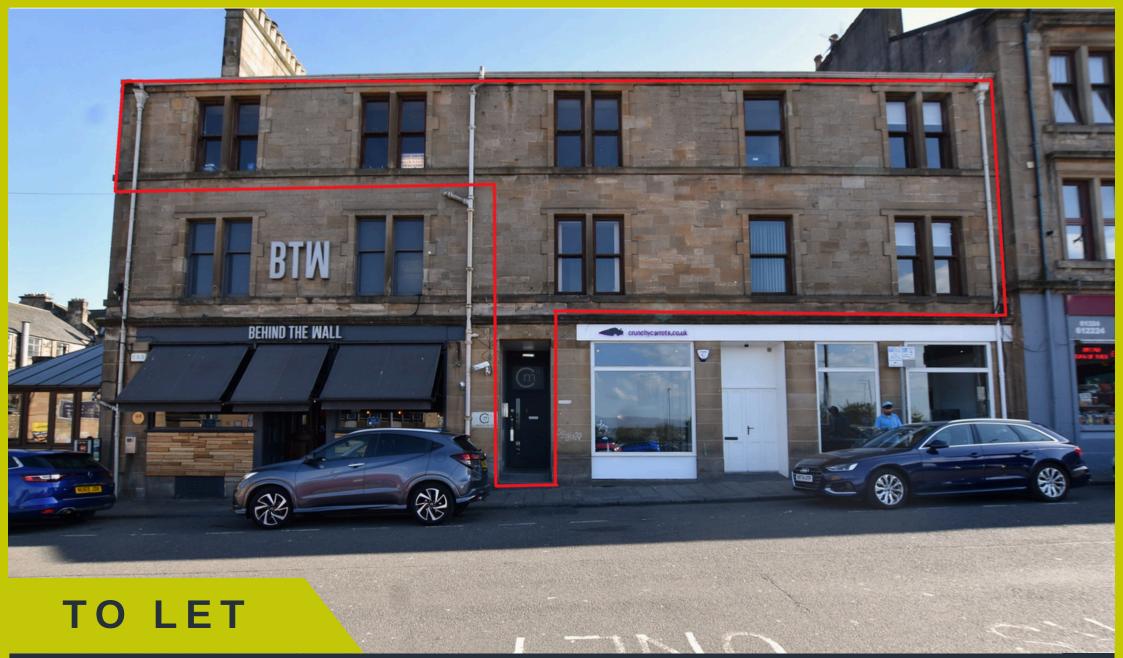

16 MELVILLE STREET, FALKIRK FK1 1HZ

- LEASE FROM £175 PCM FOR SMALLEST SUITE
- 105 FT<sup>2</sup> TO 748 FT<sup>2</sup>
- GOOD LEVELS OF NEARBY PARKING

- PRIME TOWN CENTRE LOCATION
- 100% RATES RELIEF (SUBJECT TO QUALIFICATION)
- READY FOR IMMEDIATE OCCUPATION

The subjects are located on the southern side of Melville Street between its junctions with Glebe Street and Vicar Street.

### DESCRIPTION

The subjects comprise a first floor and second floor office unit contained within a 3-storey building of stone construction surmounted by a pitched and slated roof.

Internally the property provides 8 office rooms each benefiting from a separate locked internal access door. Communal w.c's and kitchen are also provided.