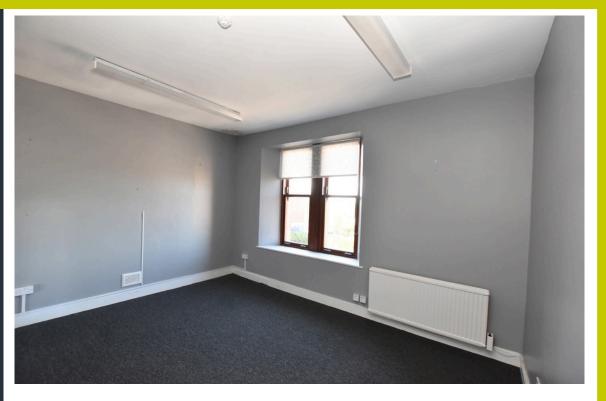

### DESCRIPTION

The subjects comprise a first floor and second floor office unit contained within a 3-storey building of stone construction surmounted by a pitched and slated roof.

Internally the property provides 8 office rooms each benefiting from a separate locked internal access door. Communal w.c's and kitchen are also provided.

### FLOOR AREAS

From sizes taken during our inspection we calculate the subject property, measured in accordance with the RICS Code of Measurement Practice (second edition, January 2018) to extend to the following approximate net internal area (NIA):